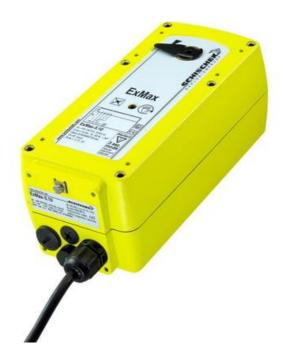

## **EXMAX**

EXMAX electric actuator - Part numbers coming soon, contact us for more information

- IP66
- 5Nm to 150Nm
- Working temperature -40°C to +50°C
- Failsafe and ATEX rated Actuator

## PRODUCT DESCRIPTION

The Schischek ExMax range of Failsafe IP66 electric actuators (IP66 up to 30Nm and from 30Nm to 150Nm IP67) is available in torques ranging from 5Nm to 150Nm (Spring Return 5Nm to 60Nm) and 24V AC/DC - 240V AC/DC with self adaptive power supply. Features include emergency manual override, control modes on / off and three position (or 4mA - 20mA / 0V DC - 10V DC feedback). ATEX certified for zones 1, 2, 21 and 22. Also available in stainless steel or C5M painting.